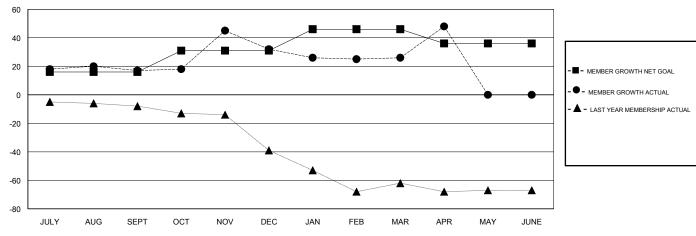

## **LOCATION CZECH REPUBLIC**

**GMT CA** 

| Clubs         |               |           |               | Members               |                           |                         |                                                    |
|---------------|---------------|-----------|---------------|-----------------------|---------------------------|-------------------------|----------------------------------------------------|
|               | RESULTS FOR   | 2017-2018 |               | RESULTS FOR 2017-2018 |                           |                         |                                                    |
| QUARTER       | NEW CLUB GOAL | NEW CLUBS | DROPPED CLUBS | QUARTER               | MEMBER GROWTH NET<br>GOAL | MEMBER GROWTH<br>ACTUAL | DROPPED<br>MEMBERS ACTUAL<br>(including transfers) |
| JULY/AUG/SEPT | 1             | 1         | 0             | JULY/AUG/SEPT         | 16                        | 28                      | 11                                                 |
| OCT/NOV/DEC   | 1             | 1         | 0             | OCT/NOV/DEC           | 15                        | 36                      | 20                                                 |
| JAN/FEB/MAR   | 1             | 0         | 0             | JAN/FEB/MAR           | 15                        | 8                       | 14                                                 |
| APR/MAY/JUNE  | 0             | 1         | 0             | APR/MAY/JUNE          | -10                       | 27                      | 5                                                  |

## GOALS AND ACTUAL MEMBERS CUMULATIVE

| DROPPED CLUBS: 0  DROPPED MEMBERS |    | 20 CLUBS OF 47 ADDED 1 OR MORE<br>NEW MEMBERS | GENDER DISTRIBUTION  MALE 666 (72.87%)  FEMALE 248 (27.13%)  Women Percentage Fiscal Year Goal: 30% |    |
|-----------------------------------|----|-----------------------------------------------|-----------------------------------------------------------------------------------------------------|----|
| DECEASED                          | 5  | CLICK HERE FOR CUMULATIVE                     | TOTAL FAMILY UNIT MEMBERS                                                                           |    |
| CLUB CANCELLED                    | 0  | MEMBERSHIP DATA                               |                                                                                                     | 15 |
| OTHER                             | 45 |                                               | FAMILY MEMBERS PAYING HALF DUES                                                                     |    |
| TOTAL                             | 50 |                                               |                                                                                                     |    |