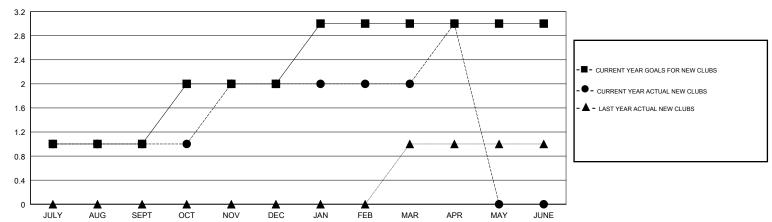

## **LOCATION CZECH REPUBLIC**

**GMT CA** 

| Clubs         |               |           |               | Members               |                           |                         |                                                    |
|---------------|---------------|-----------|---------------|-----------------------|---------------------------|-------------------------|----------------------------------------------------|
|               | RESULTS FOR   | 2017-2018 |               | RESULTS FOR 2017-2018 |                           |                         |                                                    |
| QUARTER       | NEW CLUB GOAL | NEW CLUBS | DROPPED CLUBS | QUARTER               | MEMBER GROWTH NET<br>GOAL | MEMBER GROWTH<br>ACTUAL | DROPPED<br>MEMBERS ACTUAL<br>(including transfers) |
| JULY/AUG/SEPT | 1             | 1         | 0             | JULY/AUG/SEPT         | 16                        | 28                      | 11                                                 |
| OCT/NOV/DEC   | 1             | 1         | 0             | OCT/NOV/DEC           | 15                        | 36                      | 20                                                 |
| JAN/FEB/MAR   | 1             | 0         | 0             | JAN/FEB/MAR           | 15                        | 8                       | 14                                                 |
| APR/MAY/JUNE  | 0             | 1         | 0             | APR/MAY/JUNE          | -10                       | 27                      | 5                                                  |

## GOALS AND ACTUAL NEW CLUBS CUMULATIVE